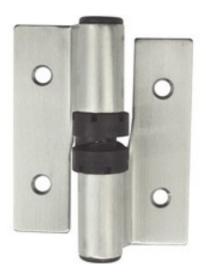

## 206B

206B Gravity Hinge - Bolt Through

## **Specification**

| Material    | #304 Stainless Steel<br>Nylon Inserts                                                                                                                                                                                                        |
|-------------|----------------------------------------------------------------------------------------------------------------------------------------------------------------------------------------------------------------------------------------------|
| Finish      | Satin Stainless Steel                                                                                                                                                                                                                        |
| Mounting    | Bolt Through                                                                                                                                                                                                                                 |
| Specify     | 206B_LHHO_SS: Left Hand, Hold Open. Assists door to move towards Hold Open position 206B_RHHO_SS: Right Hand, Hold Open. Assists door to move towards Hold Open position                                                                     |
| Features    | Gravity assisted door opening/door closing with lift off capability.                                                                                                                                                                         |
| Load Rating | 15Kg per hinge                                                                                                                                                                                                                               |
|             | For optimum performance -<br>2 hinges per door up to 30Kgs<br>For doors over 30Kg allow for 15Kg per hinge                                                                                                                                   |
| Disclaimer  | Gravity hinges contain no mechanical components. Functionality of these hinges can vary depending on the environment.  When selecting this product, please view our Product Disclosure Statement in the Care and Maintenance Download below. |