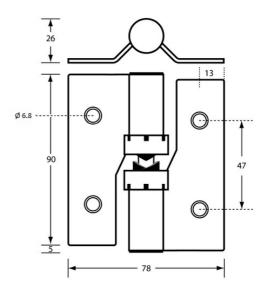

## 206B

206B Gravity Hinge - Bolt Through

## **Specification**

| Material    | #304 Stainless Steel<br>Nylon Inserts                                                                                                                                                                                                        |
|-------------|----------------------------------------------------------------------------------------------------------------------------------------------------------------------------------------------------------------------------------------------|
| Finish      | Satin Stainless Steel                                                                                                                                                                                                                        |
| Mounting    | Bolt Through                                                                                                                                                                                                                                 |
| Specify     | 206B_LHHO_SS: Left Hand, Hold Open. Assists door to move towards Hold Open position 206B_RHHO_SS: Right Hand, Hold Open. Assists door to move towards Hold Open position                                                                     |
| Features    | Gravity assisted door opening/door closing with lift off capability.                                                                                                                                                                         |
| Load Rating | 15Kg per hinge                                                                                                                                                                                                                               |
|             | For optimum performance -<br>2 hinges per door up to 30Kgs<br>For doors over 30Kg allow for 15Kg per hinge                                                                                                                                   |
| Disclaimer  | Gravity hinges contain no mechanical components. Functionality of these hinges can vary depending on the environment.  When selecting this product, please view our Product Disclosure Statement in the Care and Maintenance Download below. |